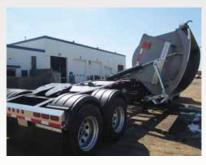

## SIDE DUMP TANDEM LEAD

MODEL: SD1700

#### LATCH

Comes equipped with a quick change manual latch system for dumping curb or street side.

#### CROSSMEMBERS

Engineered laser cut flared end crossmembers increase torsional twist strength making the trailer much more stable.

#### FRAME

We use a 110,000 PSI tensile frame flange AND webb, while the majority of other trailers only use high tensile flanges.

#### **DUMP ANGLE**

The rolled box combined with a steep dump angle ensures optimum clean out.