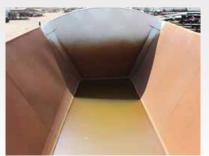

#### **DUMP ANGLE**

The rolled box combined with a steep dump angle ensures optimum clean out.

### **BOX STRENGTH**

The Centerline box is constructed from 400 -500 brinell strength steel which is extremely wear & crack resistant, giving you a long life cycle.