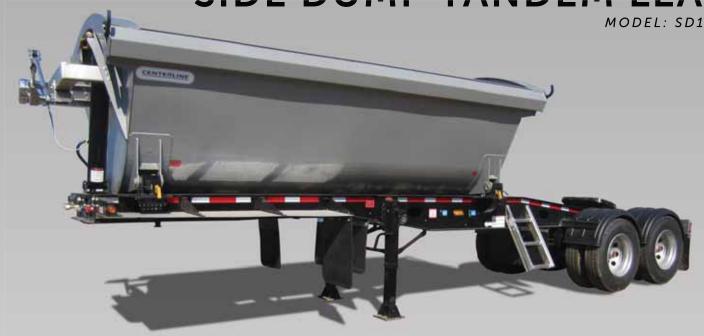

## SIDE DUMP TANDEM LEAD

MODEL: SD1700

### **TRAILER FEATURES**

# **SPECIFICATIONS**

| MODEL          | SD-1700                                                                                                                                                                                                                                                                            |
|----------------|------------------------------------------------------------------------------------------------------------------------------------------------------------------------------------------------------------------------------------------------------------------------------------|
| LENGTH         | 30'8"                                                                                                                                                                                                                                                                              |
| WIDTH          | 8'6"                                                                                                                                                                                                                                                                               |
| OVERALL HEIGHT | 10'5" unladen                                                                                                                                                                                                                                                                      |
| BOX LENGTH     | 15'10"                                                                                                                                                                                                                                                                             |
| SIDE HEIGHT    | 55"                                                                                                                                                                                                                                                                                |
| CAPACITY       | 14.6 cu. yd. water level & 18 cu. yd. heaped                                                                                                                                                                                                                                       |
| вох            | Radius style box design<br>400-500 brinell, 200,000 tensile steel<br>strength body construction<br>Grease style tipping hinge bushings                                                                                                                                             |
| FRAME          | Fully fabricated hi-tensile steel main rails Engineered flared end I beam crossmembers 3/8" upper coupler plate with 2" king pin @ 30" setting (2) speed crank landing legs Quick change manual latch system for dumping curb or street side Fixed mount fifth wheel on rear frame |
| HOIST          | (2) Double acting 6" hydraulic tipping cylinders                                                                                                                                                                                                                                   |
| HYDRAULICS     | Dual line system with high pressure supply & low pressure return Quick coupler on front trailer Air over electric frame mounted hydraulic selector valve High pressure hydraulic supply hose & coupler for rear trailer for pup                                                    |
| SUSPENSION     | (2) 30,000 lb. air ride suspension                                                                                                                                                                                                                                                 |
| AXLES          | (2) 25,000 lb. axles @ 77.5" track                                                                                                                                                                                                                                                 |
| BRAKES         | 16 1/2" x 7" Q Plus quick change brake<br>shoes<br>Automatic slack adjusters & parking brakes<br>on all axles<br>Parallel axle bearing system & Stemco HP<br>seals<br>Meritor/WABCO 2S/1M ABS                                                                                      |
| HUBS & DRUMS   | 10 stud steel piloted parallel hubs & out-<br>board cast drums                                                                                                                                                                                                                     |
| WHEELS         | 10 stud pilot mounted 8.25 x 24.5 steel disc wheels - silver                                                                                                                                                                                                                       |
| TIRES          | 11R-24.5 16 ply tires                                                                                                                                                                                                                                                              |