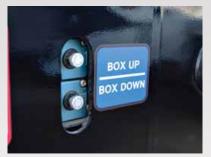

## SIDE DUMP TANDEM LEAD

MODEL: SD1700



### **TRAILER FEATURES**

# CENTERLINE

#### LATCH

Comes equipped with a quick change manual latch system for dumping curb or street side.



#### CROSSMEMBERS

Engineered laser cut flared end crossmembers increase torsional twist strength making the trailer much more stable.

#### SIDE CONTROLS

Allows ground crew to manually dump the box when needed.





#### FRAME

We use a 110,000 PSI tensile frame flange AND webb, while the majority of other trailers only use high tensile flanges.

#### **DUMP ANGLE**

The rolled box combined with a steep dump angle ensures optimum clean out.





### **BOX STRENGTH**

The Centerline box is constructed from 400 -500 brinell strength steel which is extremely wear & crack resistant, giving you a long life cycle.

# **SPECIFICATIONS**

| MODEL          | SD-1700                                                                                                                                                                                                                                                                            |
|----------------|-----------------------------------------------------------