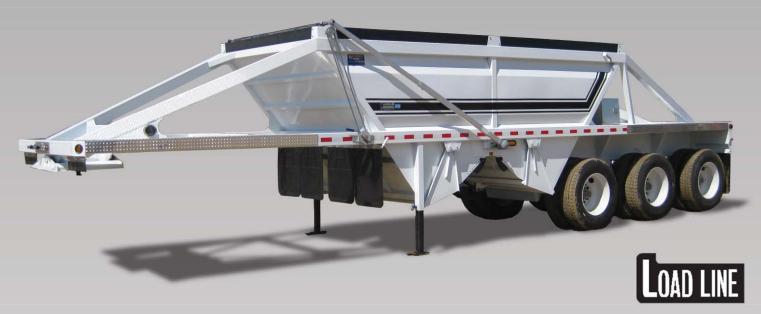

## TRIDEM CROSS GATE

MODEL: CDCU-38

#### STANDARD FEATURES

- Open side concept to reduce weight and promote ease of cleaning
- Optimum hopper slope for better material cleanout
- Large gate opening to minimize material hang up
- Fast acting close under load gates
- Adjustable gate stops for controlled spread
- · Electric and manual gate controls
- Heavy duty rock shields installed in front of suspension
- Rear bolt on push block
- · Trucklite LED lights with Uniseal integrated harness system
- Phillips Acrycote acrylic urethane paint
- 5 year comprehensive warranty

# LOAD LINE TRIDEM CROSSGATE