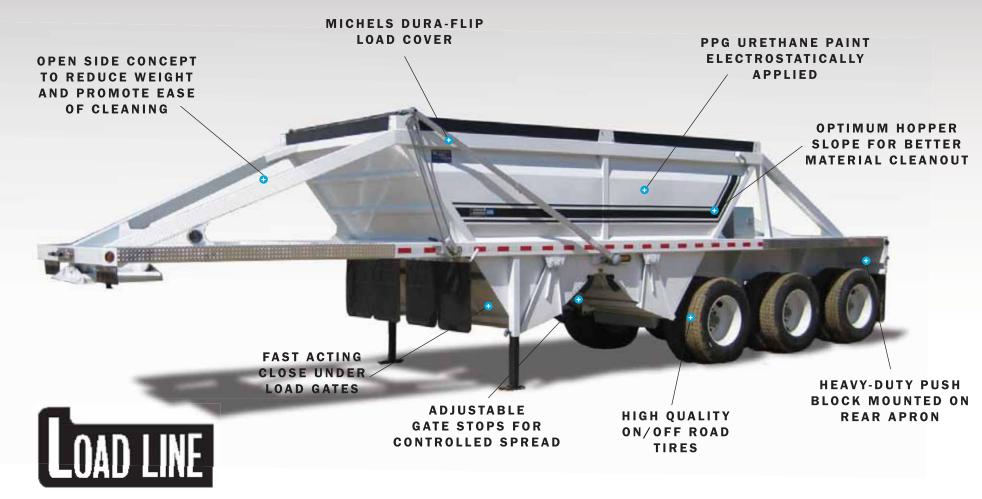

#### STANDARD FEATURES

- Open side concept to reduce weight and promote ease of cleaning
- Optimum hopper slope for better material cleanout
- Large gate opening to minimize material hang up
- Fast acting close under load gates
- Adjustable gate stops for controlled spread
- · Electric and manual gate controls
- Heavy duty rock shields installed in front of suspension
- Rear bolt on push block
- · Trucklite LED lights with Uniseal integrated harness system
- Phillips Acrycote acrylic urethane paint
- 5 year comprehensive warranty

#### **OPTIONS**

- Available in other axle configurations
- TUFF LIFT axle lift system
- Tridrive tractor compatible
- 32 cu. yd. hopper in lieu of 25.5 cu. yd.
- · Aluminum wheels, hubs and Centrifuse drums
- Accu-Tarp retractable PVC load cover
- · Electric drive load covers
- Electronic gate sensor with cab controls
- Load slide control electric hopper vibrators
- Independent gate controls
- Plastic UHMW easy dump hopper liners