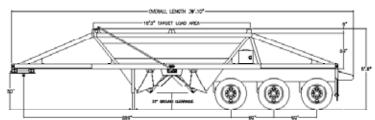

## TRIDEM CROSS GATE

MODEL: CDCU-38

#### STANDARD FEATURES

- Open side concept to reduce weight and promote ease of cleaning
- Optimum hopper slope for better material cleanout
- Large gate opening to minimize material hang up
- Fast acting close under load gates
- Adjustable gate stops for controlled spread
- · Electric and manual gate controls
- Heavy duty rock shields installed in front of suspension
- Rear bolt on push block
- · Trucklite LED lights with Uniseal integrated harness system
- Phillips Acrycote acrylic urethane paint
- 5 year comprehensive warranty