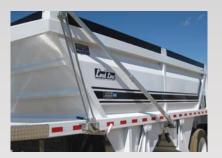

#### STANDARD FEATURES

- Open side concept to reduce weight and promote ease of cleaning
- Optimum hopper slope for better material cleanout
- Large gate opening to minimize material hang up
- Fast acting close under load gates
- Adjustable gate stops for controlled spread
- · Electric and manual gate controls
- Heavy duty rock shields installed in front of suspension
- Rear bolt on push block
- · Trucklite LED lights with Uniseal integrated harness system
- Phillips Acrycote acrylic urethane paint
- 5 year comprehensive warranty