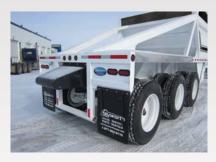

#### STANDARD FEATURES

- Open side concept to reduce weight and promote ease of cleaning
- Optimum hopper slope for better material cleanout
- Large gate opening to minimize material hang up
- Fast acting close under load gates
- Adjustable gate stops for controlled spread
- · Electric and manual gate controls
- Heavy duty rock shields installed in front of suspension
- Rear bolt on push block
- · Trucklite LED lights with Uniseal integrated harness system
- Phillips Acrycote acrylic urethane paint
- 5 year comprehensive warranty

#### **OPTIONS**

- Available in other axle configurations
- TUFF LIFT axle lift system
- Tridrive tractor compatible
- 32 cu. yd. hopper in lieu of 25.5 cu. yd.
- · Aluminum wheels, hubs and Centrifuse drums
- Accu-Tarp retractable PVC load cover
- · Electric drive load covers
- Electronic gate sensor with cab controls
- Load slide control electric hopper vibrators
- Independent gate controls
- Plastic UHMW easy dump hopper liners